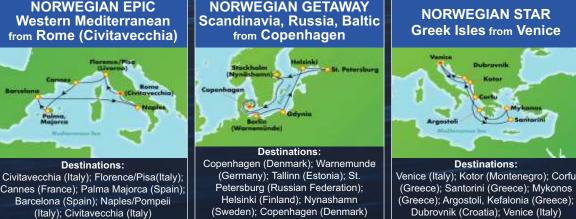

## 7 DAYS-CRUISE ₹3.09.999

2 Nts FREE Stay, Stay on Cruise (Balcony Cabin), All Meals, Airfare, Visa, Transfers. Travel: Jun onward

(Greece); Santorini (Greece); Mykonos (Greece); Argostoli, Kefalonia (Greece); Dubrovnik (Croatia); Venice (Italy) 7 DAYS-CRUISE

₹<mark>3,34,999</mark> 2 Nts FREE Stay at Venice, Stay on Cruise (Balcony Cabin) & All Meals, Airfare, Visa & Transfers. **Travel: Jun onward** 

77

111

Indian Vegetarian meals available on all cruises. | Itineraries are subject to change.